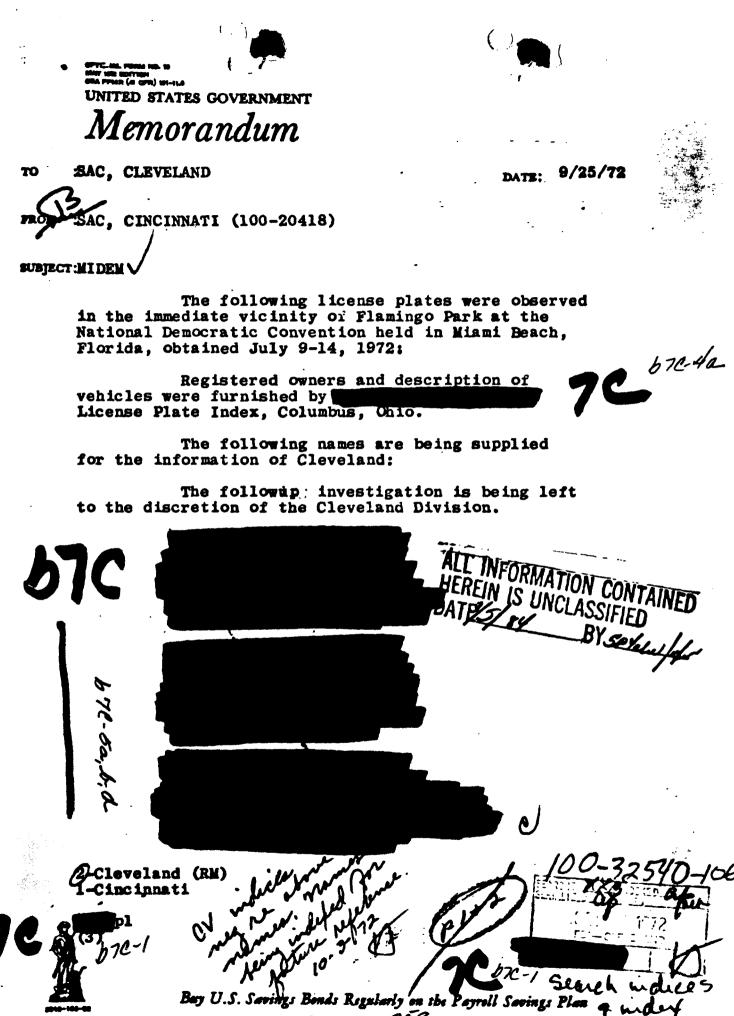

|
|    |                                                                                             |           |                                       |                                    |
| -  | Page(s) withheld for the following reason                                                   | n(s):     |                                       |                                    |
| -  | Page(s) withheld for the following reason                                                   | n(s):     |                                       | ····· - ···                        |
| -  |                                                                                             | n(s):     | · · · · · · · · · · · · · · · · · · · | ····                               |







DOCUMENT 1358

• • • • • • • •



 $\langle \cdot \rangle$ 

;

\_\_\_\_

×.

It should be noted that the above vehicles were observed in the tourist area in Miami Beach and may not be connected with any of the demonstrators at the convention.

Cincinnati Indices negative on all of the above names.

#### ACTING DIRECTOR, FBI

SAC, CLEVELAND

MIREP

BUFILE 100-467491 CLEVELAND FILE 100-32539 (C)

MIDEM

キモディ ちちらつい

1.14 1.1

BUFILE 100-459601 CLEVELAND FILE 100-325 40 (C)

Re Bureau airtel to all offices, 11-2-71, captioned "DEMONSTRATIONS DURING THE FORTHCOMING POLITICAL CAMPAIGN."

9-21-72

Captioned matters were opened in the Cleveland Division in order to develop intelligence data and other information relative to the political conventions, so as to apprise the Bureau and other govern